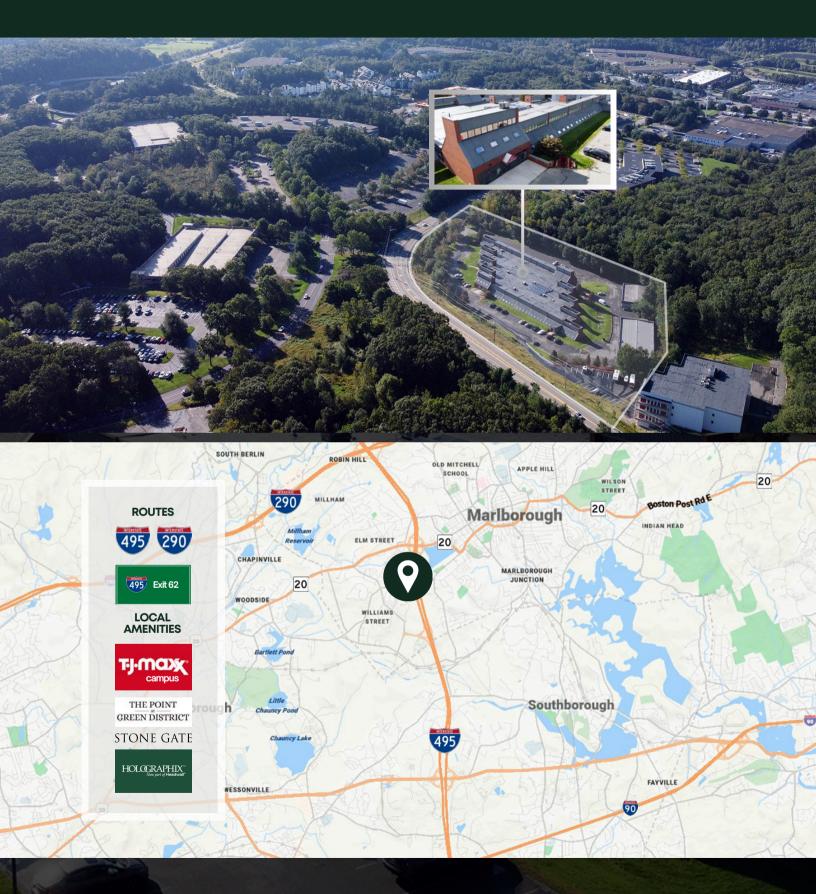

## THE PROPERTY/LOCATION

#### **SUMMARY**

The Marlborough Technology Center located at 257 Simarano Drive in Marlborough, Massachusetts, the site offers direct access to I-495. The flagship building has received numerous industry accolades, including recognition for its exceptional architectural design. Characterized by its contemporary style and excellent amenities, this 148,000 SF master planned technology park features class-A flex space, boasts features such as abundant natural light, heavy power, high-level security, fire safety systems, full HVAC, and spacious loading and warehousing options, catering specifically to technology tenants.