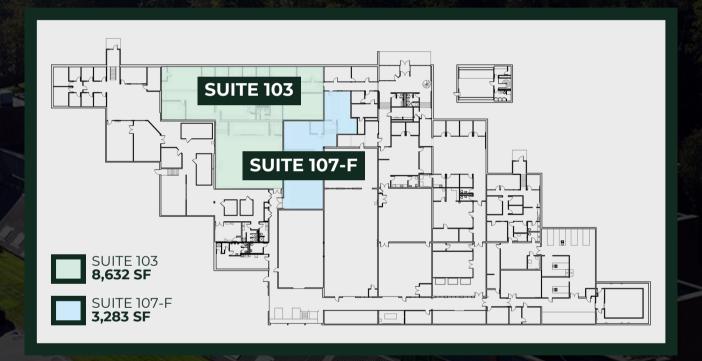

# THE MARLBOROUGH TECHNOLOGY CENTER



### PROPERTY SUMMARY/SPECIFICATIONS

#### **SUMMARY**

The Marlborough Technology Center located at 257 Simarano Drive in Marlborough, Massachusetts, the site offers direct access to I-495. The flagship building has received numerous industry accolades, including recognition for its exceptional architectural design. Characterized by its contemporary style and excellent amenities, this 148,000 SF master planned technology park features class-A flex space, boasts features such as abundant natural light, heavy power, high-level security, fire safety systems, full HVAC, and spacious loading and warehousing options, catering specifically to technology tenants.



### **SPECIFICATIONS**

- . Architectural Recognition
- . Renovated: 2024
- . Total Size: 148,000 SF
- . Land: 12 Acres
- . Type: Flex R&D
- . Parking: Ample
- . Zoning: Industrial
- . Construction: Masonry
- . Roof: Rubber
- . Fire Suppression: Wet System
- . Utilities: City Water/Sewer

- . Loading Docks: Three (3)
- . Drive In Doors: One (1)
- . Power: 2,500 Amps277-480V, 3 Phase
- . Ceiling Height: 12' 20'
- . Stories: One (1)
- . Electric Provider: National Grid
- . HVAC: Full
- . Frame: Steel
- . Column Spacing: 30'W x 40'D
- . More Features: Skylights, Cafe,
  - Conference Center and Outdoor Patio

## THE PROPERTY/LOCATION





# THE MARLBOROUGH TECHNOLOGY CENTER