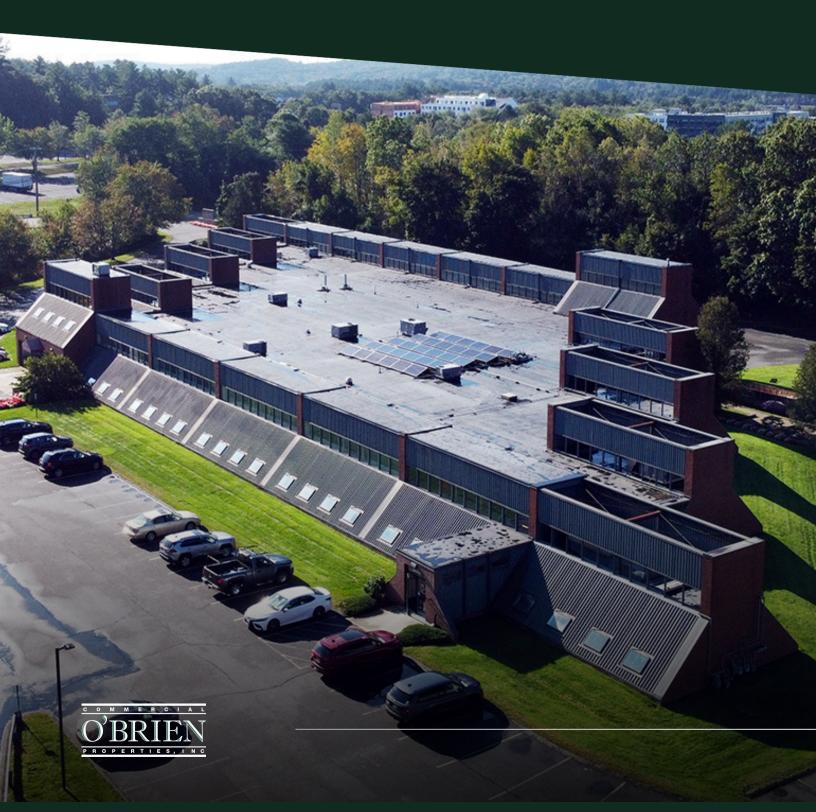

#### **SUMMARY**

The Marlborough Technology Center located at 257 Simarano Drive in Marlborough, Massachusetts, the site offers direct access to I-495. The flagship building has received numerous industry accolades, including recognition for its exceptional architectural design. Characterized by its contemporary style and excellent amenities, this 148,000 SF master planned technology park features class-A flex space, boasts features such as abundant natural light, heavy power, high-level security, fire safety systems, full HVAC, and spacious loading and warehousing options, catering specifically to technology tenants.

### **SPECIFICATIONS**

- . Architectural Recognition
- . Renovated: 2024
- . Total Size: 148,000 SF
- . Land: 12 Acres
- . Type: Flex R&D
- . Parking: Ample
- . Zoning: Industrial
- . Construction: Masonry
- . Roof: Rubber
- . Fire Suppression: Wet System
- . Utilities: City Water/Sewer

- . Loading Docks: Three (3)
- . Drive In Doors: One (1)
- . Power: 2,500 Amps277-480V, 3 Phase
- . Ceiling Height: 12' 20'
- . Stories: One (1)
- . Electric Provider: National Grid
- . HVAC: Full
- . Frame: Steel
- . Column Spacing: 30'W x 40'D
- . More Features: Skylights, Cafe,
  - Conference Center and Outdoor Patio